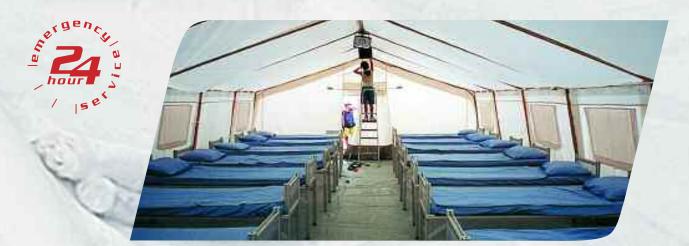

### shelter

Initially, the Omega was designed as a hospital tent, and it still covers several of field hospital tentage functions. But it's suitability as class room/school building, office or recreation area has been appreciated by increasing number of organisations.

## the multi purpose tent

The Omega serving as ward in Bujh, India

A simple and effective air-cooling unit fitted to the Omega