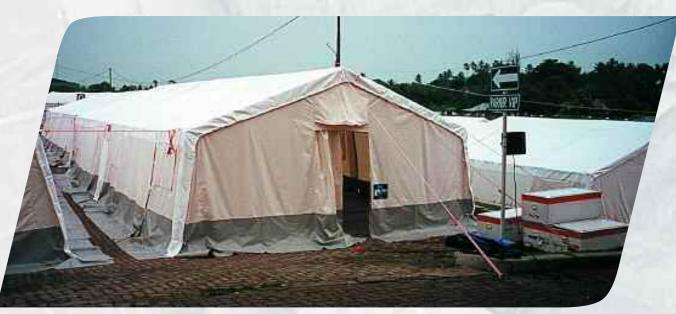

### shelter

Initially, the Omega was designed as a hospital tent, and it still covers several of field hospital tentage functions. But it's suitability as class room/school building, office or recreation area has been appreciated by increasing number of organisations.

Operational needs in countries like Angola, Mozambique, Rwanda, Burundi, Sierra Leone, Peru Indonesia, East Timor and India have been covered by the Omega tent solution.

Omega is one of the items that ROFI Industrier keep in stock through our commitment in NOREPS, Norwegian Emergency Preparedness System. 24 hours a day, 365 days a year, we are able to deliver the NOREPS commodities to an international airport within 24 hours, and upon several occasions we have accordingly performed. Our technicians are available for organising and supervising partial or complete turn-key projects in the field. This professional assistance is also available 24 hours a day, year around.