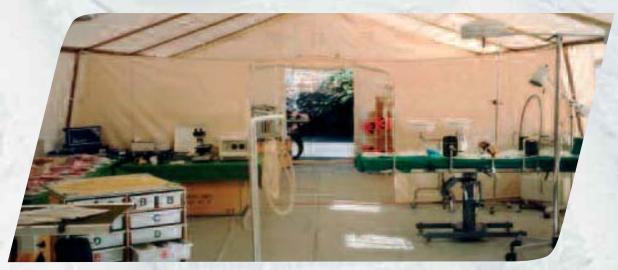

### shelter

Initially, the Omega was designed as a hospital tent, and it still covers several of field hospital tentage functions. But it's suitability as class room/school building, office or recreation area has been appreciated by increasing number of organisations.

The Omega forms an integral part of NORHOSP, the Norwegian Field Hospital, deployed in several IFRC operations world wide. The simplicity in erecting the tent and the flexibility with regard to openings is often recognised and commented by field workers.