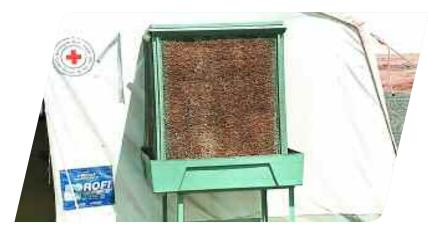

## the multi purpose tent

The Omega serving as ward in Bujh, India

A simple and effective air-cooling unit fitted to the Omega