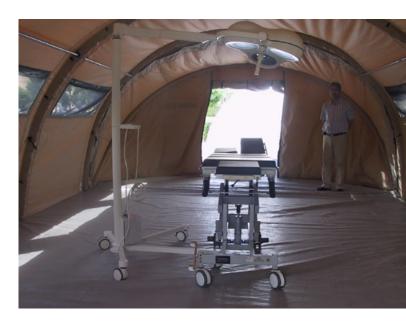

# First aid/ rapid deployable emergency field hospital

Simple logistics and rapid deployment make ROFI RAPID tent an excellent choice for emergency response units in need of high

mobility in their field operations. The ROFI RAPID tent may be operated by one or two persons, easily transported in the back of a car or on a trailer.

The shape of the inflatable structure provide sufficient space for placing hospital beds across of each other, leaving a walkway in the middle for easy access to the patients.

For use as examination room or operational theatre, the ROFI RAPID tent provides sufficient work space for the medical staff performing their duties. The tent may be easily split in sections by means of separation walls, creating treatment- and functions areas necessary in a Field Hospital concept.

Installation of separation walls at the end sections, ensure that the patients are not in direct view when the staff is entering or exiting the tent.

The tent is designed to assure a clean environment. Use of distribution hose in the roof provides evenly distribution of the cooled or heated air throughout the tent.