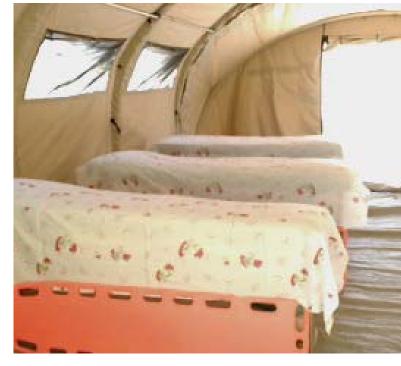

The shape of the inflatable structure provide sufficient space for placing hospital beds across of each other, leaving a walkway in the middle for easy access to the patients.

For use as examination room or operational theatre, the ROFI RAPID tent provides sufficient work space for the medical staff performing their duties. The tent may be easily split in sections by means of separation walls, creating treatment- and functions areas necessary in a Field Hospital concept.

The shape and size of the arches provide sufficient space for placing field beds or bunk beds across of each other, leaving a walkway in the middle for easy access.

When deployed in field operations for longer periods, we recommend providing each person with cabins/ room separation for increased privacy.