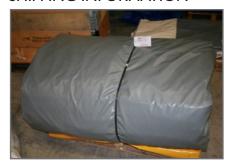

#### SHIPPING INFORMATION

Packed in transport cover. ROFI RAPID PLUS. Size 44,5 m<sup>2</sup>  $L:176xW:81xH:113 cm = 0,77 m^3/137,5 kg$ 