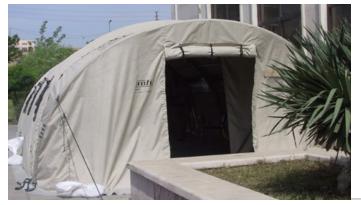

ROFI RAPID tent is a new design being introduced to the market. The tent is currently being tested in Norway and Iran, so far performing with excellence in rough weather conditions.