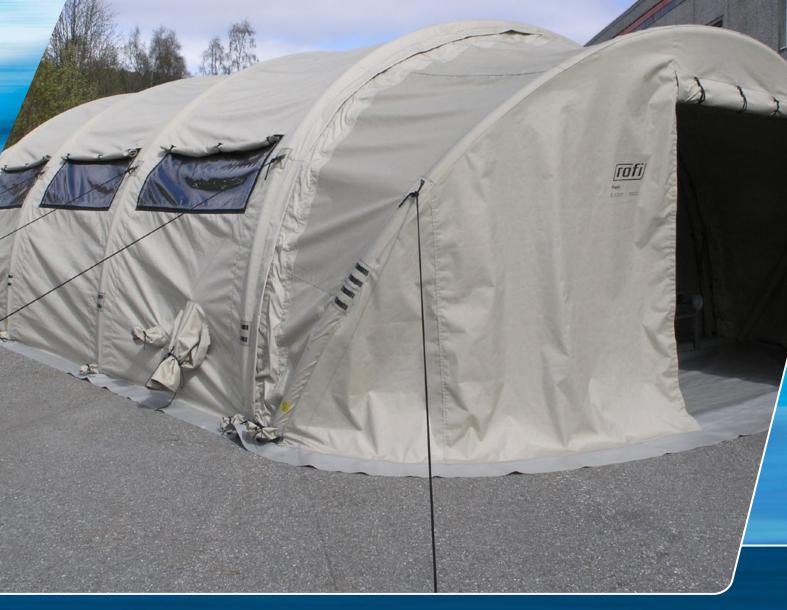

### ROFI RAPID TENT

– an inflatable tent designed for high mobility and comfort

- For extreme hot climate
- Breathable, but water proof fabrics
- High comfort
- High pressure structure— not influenced by temperature changes
- Multiple use
- Simple logistics

### ROFI RAPID TENT

- A preferred solution when low weight, rapid deployment and high comfort are of importance.

Designed for extreme hot- and semi cold climatic conditions, from -20 to +49°C.

Climate Zones: A1 - A3, B1 - B2, C0 - C1 in accordance with STANAG 2895

#### Key features:

- Main compartment + end sections/ 43 - 44,5 m<sup>2</sup>
- Lightweight coated fabrics
- Flexible inflatable structure with high pressure arches
- Not influenced by temperature changes
- Reduced risk of humidity inside
- Waterproof
- Simple logistics
- Quick set-up time
- Snow will not gather on the roof due to the flexible inflatable structure
- Connectible as option

The tent is fully integrated, meaning that sidewalls, roof, gables and floor is in one piece. The inflatable structure has high- pressure arches, making the tent unaffected to temperature fluctuations. Tent design and anchoring system provide high stability and wind resistance. The ROFI RAPID tent is equipped with air- inlet and service openings, enabling placement of AC and heater. Inside the tent there are possibilities of mounting equipment such as lighting, and personal effects.

For best possible ventilation, we introduce a new type fabric, extremely resistant to water, with a water column of 1000 mm, but nevertheless with a breathing quality that ensure the best possible comfort in tropic areas. Ventilation through 3-layer windows, adds further to the comfort level when exposed to extreme heat. When used in cold climate, the flexibility of the inflatable structure prevents snow/ sand gathering on the roof.