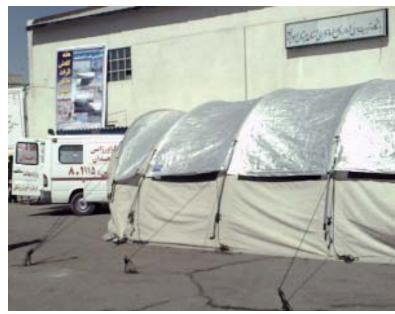

ROFI RAPID tent is a new design being introduced to the market. The tent is currently being tested in Norway and Iran, so far performing with excellence in rough weather conditions.