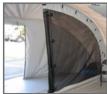

### Art 72010960/ RAPID PLUS

with detachable end sections: 44.5 m<sup>2</sup>

- Lightweight breathable fabric preventing interior humidity preventing water penetrating from outside
- · Low weight and waterproof
- Single point air filling
- Quick setup time
- Simple erection no special tools required
- Simple maintenance in field operations
- Windows allowing natural ventilation
- Option on flysheet for added sun protection
- Integrated PVC- flooring protecting against surface water and reptiles/ bugs

For best possible ventilation, we introduce a new type fabric, extremely resistant to water, with a water column of 1000 mm, but nevertheless with a breathing quality that ensure the best possible comfort in tropic areas. Ventilation through 3-layer windows, adds further to the comfort level when exposed to extreme heat. When used in cold climate, the flexibility of the inflatable structure prevents snow/ sand gathering on the roof.