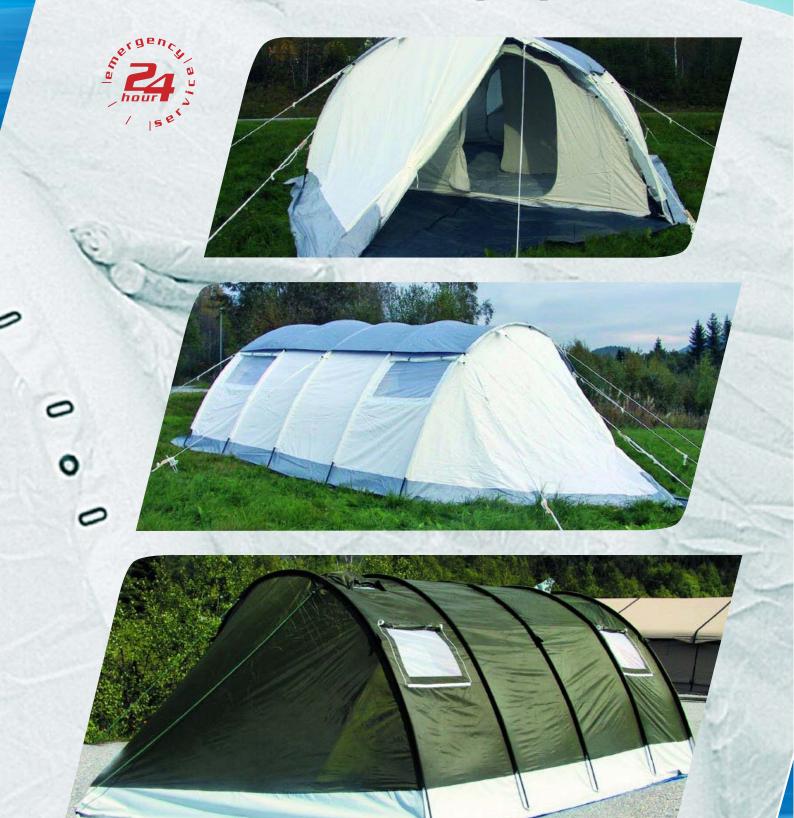

## shelter

The Lightweight Efficient Shelter is functional in many different operations, in both warm and cold climates. Made from rip-stop fabrics and fibre glass rods, this tent gains both strength and mobility characteristics.

The cone ends of the tent offer spacious storage rooms, and the sleeping compartment comes with integrated flooring. LES is the tent for families, and for professionals.

The main cabin comes with an inner tent with integrated, durable PVC-coated flooring.

The tent is prepared with a chimney apron for heating sources. The LES is a spacious and comfortable accommodation unit.

Single cover for the entrance and storage area and inner lining for the accommodation area offer high comfort level in both hot and cold climates. Zipdoors and integrated PVC-coated flooring provide a reptile-free interior.

## BASIC SPECIFICATIONS approx. 25 m<sup>2</sup>

|                 | • •                                               |  |
|-----------------|---------------------------------------------------|--|
| Lengths         | 8.3 m, six-sided                                  |  |
| Width           | 4.0 m                                             |  |
| Centre height   | 2.0 m                                             |  |
| Tent fabric     | Rip-stop high tenacity nylon, 170 g/m²            |  |
| Ground sheet    | Polyethylene, I 20 g/m <sup>2</sup>               |  |
| Inner tent and  | Rip-stop, medium tenacity nylon, 130 g/m²,        |  |
| separation wall | ground sheet 350 g/m² PVC                         |  |
| Windows         | 4 ea. mosquito and zipper-fixed roll-down curtain |  |
| Roof vents      | 2 ea.                                             |  |
| Chimney apron   | I ea. fire resistant                              |  |
| Door opening    | I ea. with zipper and additional security flap    |  |
| Pole            | Fibre glass, Ø 16 mm                              |  |
| Weight          | 49 kg, all accessories included                   |  |