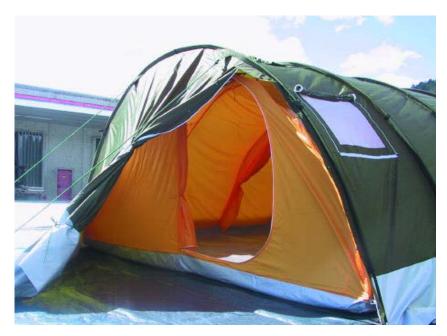

The cone ends of the tent offer spacious storage rooms, and the sleeping compartment comes with integrated flooring. LES is the tent for families, and for professionals.

The main cabin comes with an inner tent with integrated, durable PVC-coated flooring.

The tent is prepared with a chimney apron for heating sources. The LES is a spacious and comfortable accommodation unit.

Single cover for the entrance and storage area and inner lining for the accommodation area offer high comfort level in both hot and cold climates. Zipdoors and integrated PVC-coated flooring provide a reptile-free interior.