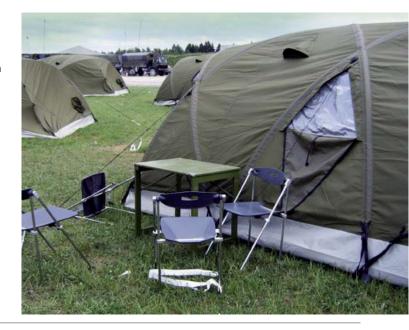

# ROFI EXPLORER TENT

- A preferred solution when low weight, rapidity and high comfort are of importance.

ROFI Explorer tent is designed for extreme hot- and semi cold climatic conditions, from – 20 to + 49°C.

### **AREA OF USE:**

- Accommodation
- First Aid Station
- Staff tent

ROFI EXPLORER tent is designed to meet customer requirements asking a rapid and lightweight shelter with room for minimum 6 persons with personal equipment. A spacious main compartment and integrated triangular end sections provide a comfortable size for use as living quarters, the end sections acting as entrance and storage area. The shape increases the stability of the tent in rough wind conditions.

The lightweight design makes the ROFI EXPLORER tent especially suitable for rapid response units and groups that need to maintain a high mobility. The tent is also suitable for use in accommodating families in a disaster situation, especially when deployed in areas with heavy rain.