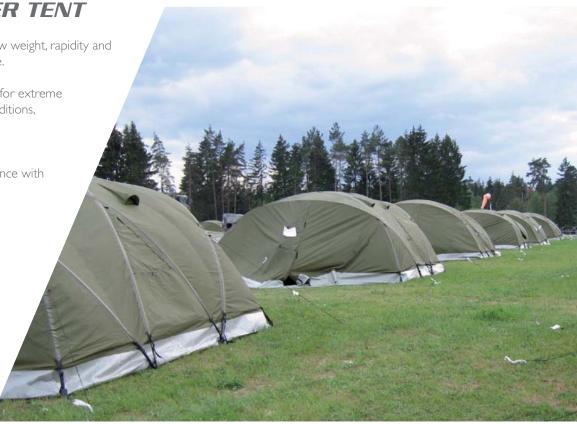

# ROFI EXPLORER TENT

- A preferred solution when low weight, rapidity and high comfort are of importance.

ROFI Explorer tent is designed for extreme hot- and semi cold climatic conditions, from – 20 to + 49°C.

### **AREA OF USE:**

- Accommodation
- First Aid Station
- Staff tent

ROFI EXPLORER tent is designed to meet customer requirements asking a rapid and lightweight shelter with room for minimum 6 persons with personal equipment. A spacious main compartment and integrated triangular end sections provide a comfortable size for use as living quarters, the end sections acting as entrance and storage area. The shape increases the stability of the tent in rough wind conditions.