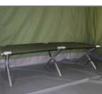

The shape and size of the tent provide sufficient space for placing up to 6 field beds across of each other, leaving a walkway in the middle for easy access.

Details like fixation points for personal effects and lighting increases the comfort level for the users.