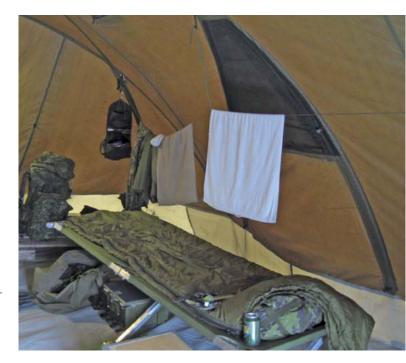

# Accommodation

The simple logistics and rapid deployment makes ROFI EX-PLORER tent an excellent choice for personnel that need high mobility in their field operations. The ROFI EXPLORER tent may be operated by one or two persons, easily transported in the back of a car or on a trailer.

The shape and size of the tent provide sufficient space for placing up to 6 field beds across of each other, leaving a walkway in the middle for easy access.

Details like fixation points for personal effects and lighting increases the comfort level for the users.

The end sections provide protection against bad weather conditions and may be used as additional storage space.