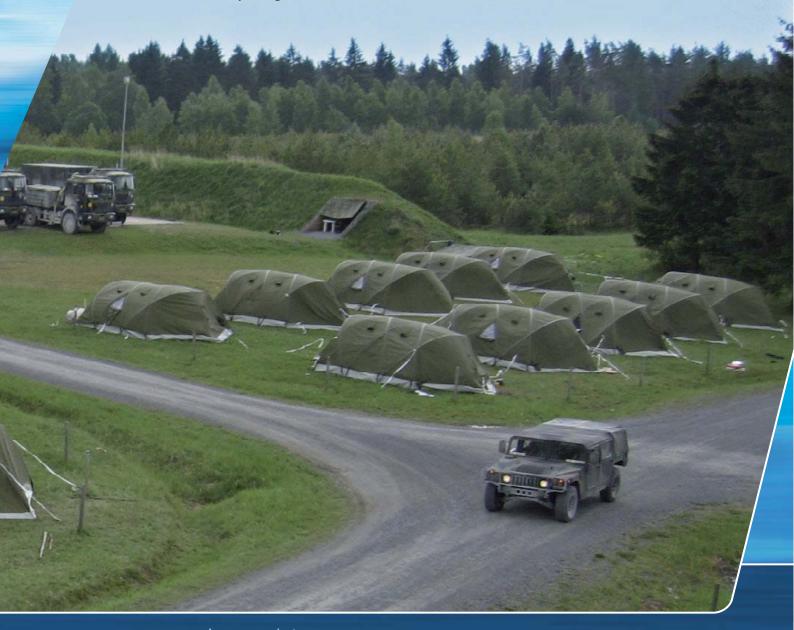

### **AREA OF USE:**

- Accommodation
- First Aid Station
- Staff tent

ROFI EXPLORER tent is designed to meet customer requirements asking a rapid and lightweight shelter with room for minimum 6 persons with personal equipment. A spacious main compartment and integrated triangular end sections provide a comfortable size for use as living quarters, the end sections acting as entrance and storage area. The shape increases the stability of the tent in rough wind conditions.

The lightweight design makes the ROFI EXPLORER tent especially suitable for rapid response units and groups that need to maintain a high mobility. The tent is also suitable for use in accommodating families in a disaster situation, especially when deployed in areas with heavy rain.

# Accommodation

The simple logistics and rapid deployment makes ROFI EX-PLORER tent an excellent choice for personnel that need high mobility in their field operations. The ROFI EXPLORER tent may be operated by one or two persons, easily transported in the back of a car or on a trailer.