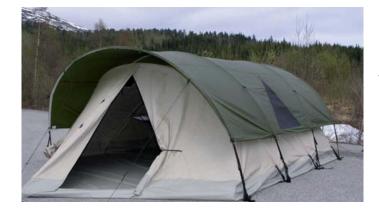

# Key features:

- Size: 32 m<sup>2</sup>
- Main compartment
- + end sections/ 30 m<sup>2</sup>
- Lightweight coated fabrics
- No risk of humidity inside
- Waterproof
- Simple logistics
- Quick set-up

# **ADVANTAGES:**

- Lightweight breathable fabric preventing interior humidity water proof preventing water penetration from outside
- · Low weight
- Short setup time
- Simple erection with a minimum of manpower no special tools required
- Simple maintenance in field operations
- Windows and roof vents allowing natural ventilation
- Integrated PVC- flooring protecting against surface water and reptiles/ bugs.
- Flexible structure to withstand high wind load
- Snow will not gather on the roof due to the flexible structure
- Option on flysheet for added sun protection

Light fabric materials in combination with flexible aluminum poles minimizes the weight. Attachment points with capacity of hanging up to 10 kg personal equipment proofs a solid structure that will withstand extreme weather conditions.