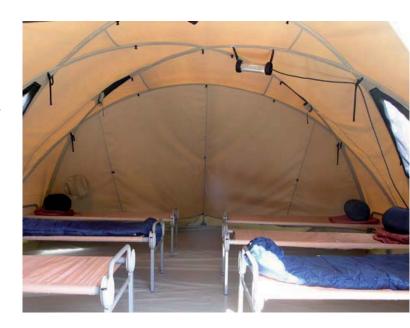

The shape and size of the tent provide sufficient space for placing up to 6 field beds across of each other, leaving a walkway in the middle for easy access.

Details like fixation points for personal effects and lighting increases the comfort level for the users.

The shape of the tent provides sufficient space for placing hospital beds across of each other, leaving a walkway in the middle for easy access to the patients. The tent might perhaps be especially suitable for use as isolation unit or similar specialized function.