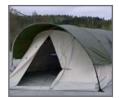

# ROFI EXPLORER TENT

- a lightweight tent designed for high mobility and comfort
- For extreme hot climate
- Breathable, but water proof fabrics
- Lightweight
- High comfort
- Flexible structure
- Multiple use
- Simple logistics

# ROFI EXPLORER TENT

- A preferred solution when low weight, rapidity and high comfort are of importance.

ROFI Explorer tent is designed for extreme hot- and semi cold climatic conditions, from – 20 to + 49°C.

### **AREA OF USE:**

- Accommodation
- First Aid Station
- Staff tent

ROFI EXPLORER tent is designed to meet customer requirements asking a rapid and lightweight shelter with room for minimum 6 persons with personal equipment. A spacious main compartment and integrated triangular end sections provide a comfortable size for use as living quarters, the end sections acting as entrance and storage area. The shape increases the stability of the tent in rough wind conditions.