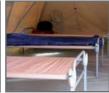

The shape of the tent provides sufficient space for placing hospital beds across of each other, leaving a walkway in the middle for easy access to the patients. The tent might perhaps be especially suitable for use as isolation unit or similar specialized function.